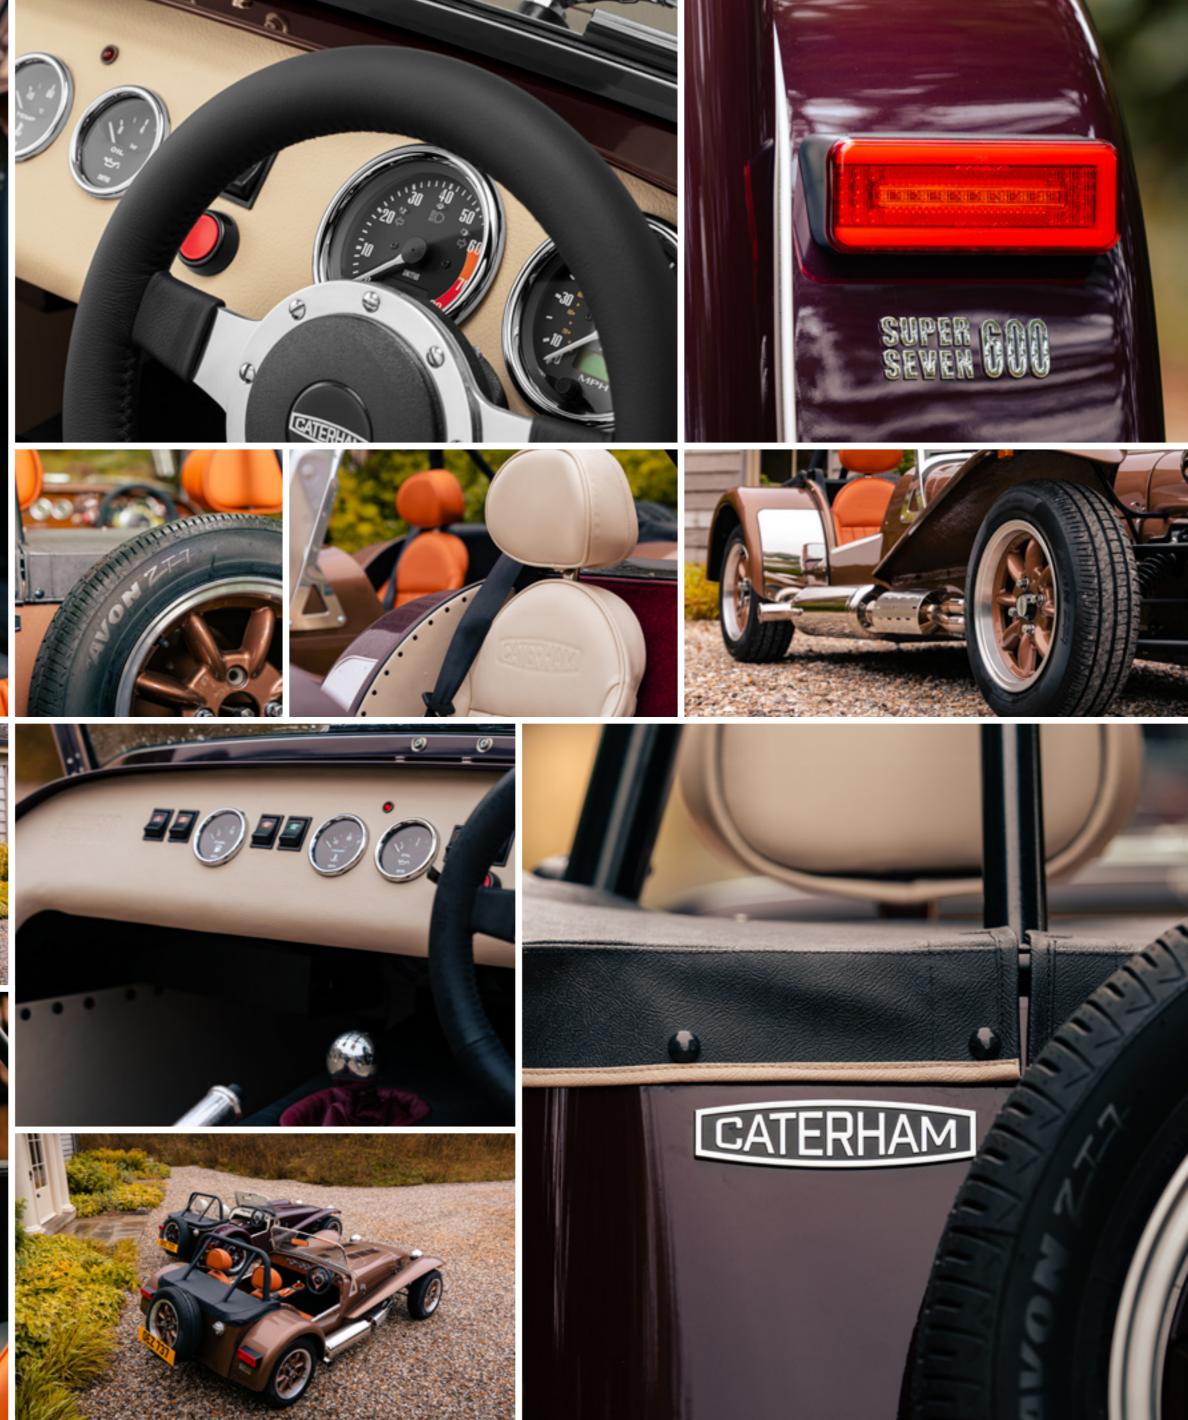

So as we welcome a familiar face back in to our stable we do so with the same spirit of reinvention that defined the 1961 original. Except this time round the Super Seven has chosen to become the ultimate expression of Caterham heritage. Remastered in two variants for a brand new generation of driving enthusiasts to discover and enjoy for themselves.

# NOSTALGIA. IT SNT WHAT IT WAS.

It may look familiar but we can assure you that the new Super Seven is anything but a tribute act. This is vintage re-imagined for the here and now.

Bold styling captures the essence of "retro" without becoming kitsch, or getting tied up in the clichés of rose-tinted nostalgia. And from behind the wheel you'll find a car packed full of the same technical know-how and drivability that defines every Seven we build.

#### ELEVEN EXCLUSIVE PAINT OPTIONS Saxony Serengeti Caribbean Bordeaux Racing Tuscany Grey Green Blue Red Orange Red

CONTACT YOUR LOCAL DEALER FOR MORE INFORMATION