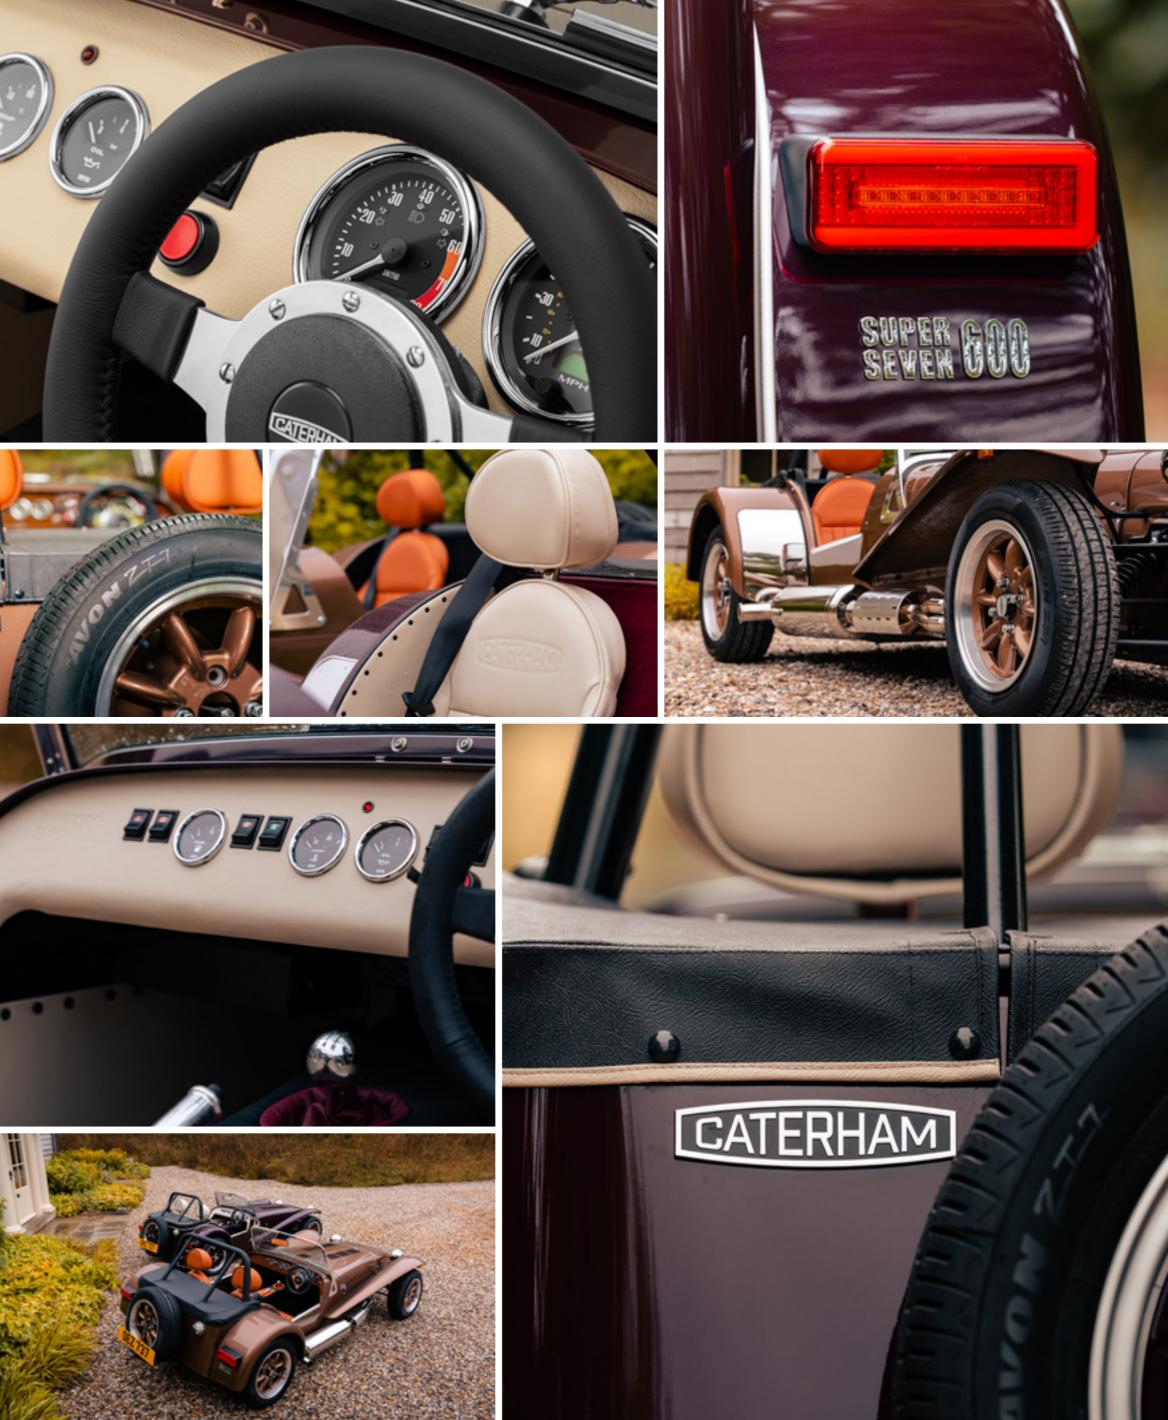

So as we welcome a familiar face back in to our stable we do so with the same spirit of reinvention that defined the 1961 original. Except this time round the Super Seven has chosen to become the ultimate expression of Caterham heritage. Remastered in two variants for a brand new generation of driving enthusiasts to discover and enjoy for themselves.

# NOSTALGIA. IT SNT WHAT IT WAS.

It may look familiar but we can assure you that the new Super Seven is anything but a tribute act. This is vintage re-imagined for the here and now.

Bold styling captures the essence of "retro" without becoming kitsch, or getting tied up in the clichés of rose-tinted nostalgia. And from behind the wheel you'll find a car packed full of the same technical know-how and drivability that defines every Seven we build.