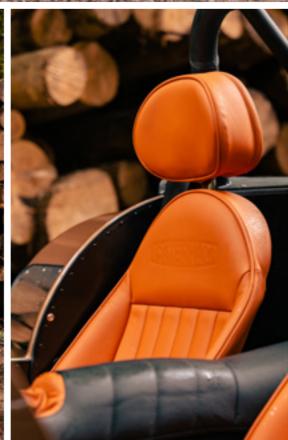

So as we welcome a familiar face back in to our stable we do so with the same spirit of reinvention that defined the 1961 original. Except this time round the Super Seven has chosen to become the ultimate expression of Caterham heritage. Remastered in two variants for a brand new generation of driving enthusiasts to discover and enjoy for themselves.

# NOSTALGIA. IT SNT WHAT IT WAS.

It may look familiar but we can assure you that the new Super Seven is anything but a tribute act. This is vintage re-imagined for the here and now.

Bold styling captures the essence of "retro" without becoming kitsch, or getting tied up in the clichés of rose-tinted nostalgia. And from behind the wheel you'll find a car packed full of the same technical know-how and drivability that defines every Seven we build.