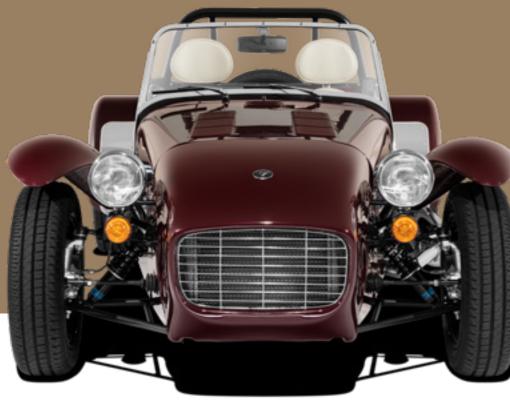

So as we welcome a familiar face back in to our stable we do so with the same spirit of reinvention that defined the 1961 original. Except this time round the Super Seven has chosen to become the ultimate expression of Caterham heritage. Remastered in two variants for a brand new generation of driving enthusiasts to discover and enjoy for themselves.

# NOSTALGIA. IT SNT WHAT IT WAS.

It may look familiar but we can assure you that the new Super Seven is anything but a tribute act. This is vintage re-imagined for the here and now.

Bold styling captures the essence of "retro" without becoming kitsch, or getting tied up in the clichés of rose-tinted nostalgia. And from behind the wheel you'll find a car packed full of the same technical know-how and drivability that defines every Seven we build.

#### ELEVEN EXCLUSIVE PAINT OPTIONS Saxony Serengeti Caribbean Bordeaux Racing Tuscany Grey Green Blue Red Orange Red

CONTACT YOUR LOCAL DEALER FOR MORE INFORMATION