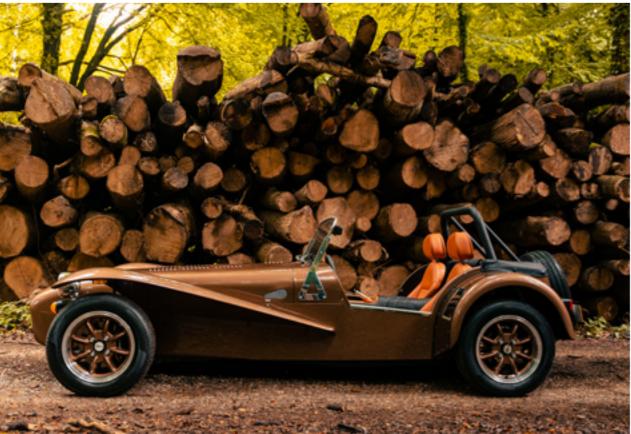

So as we welcome a familiar face back in to our stable we do so with the same spirit of reinvention that defined the 1961 original. Except this time round the Super Seven has chosen to become the ultimate expression of Caterham heritage. Remastered in two variants for a brand new generation of driving enthusiasts to discover and enjoy for themselves.

# NOSTALGIA. IT SNT WHAT IT WAS.

It may look familiar but we can assure you that the new Super Seven is anything but a tribute act. This is vintage re-imagined for the here and now.

Bold styling captures the essence of "retro" without becoming kitsch, or getting tied up in the clichés of rose-tinted nostalgia. And from behind the wheel you'll find a car packed full of the same technical know-how and drivability that defines every Seven we build.

So if you're looking for a trip down Memory Lane then the new Super Seven will be more than happy to oblige. After all, it's as good a place as any to start a new adventure.