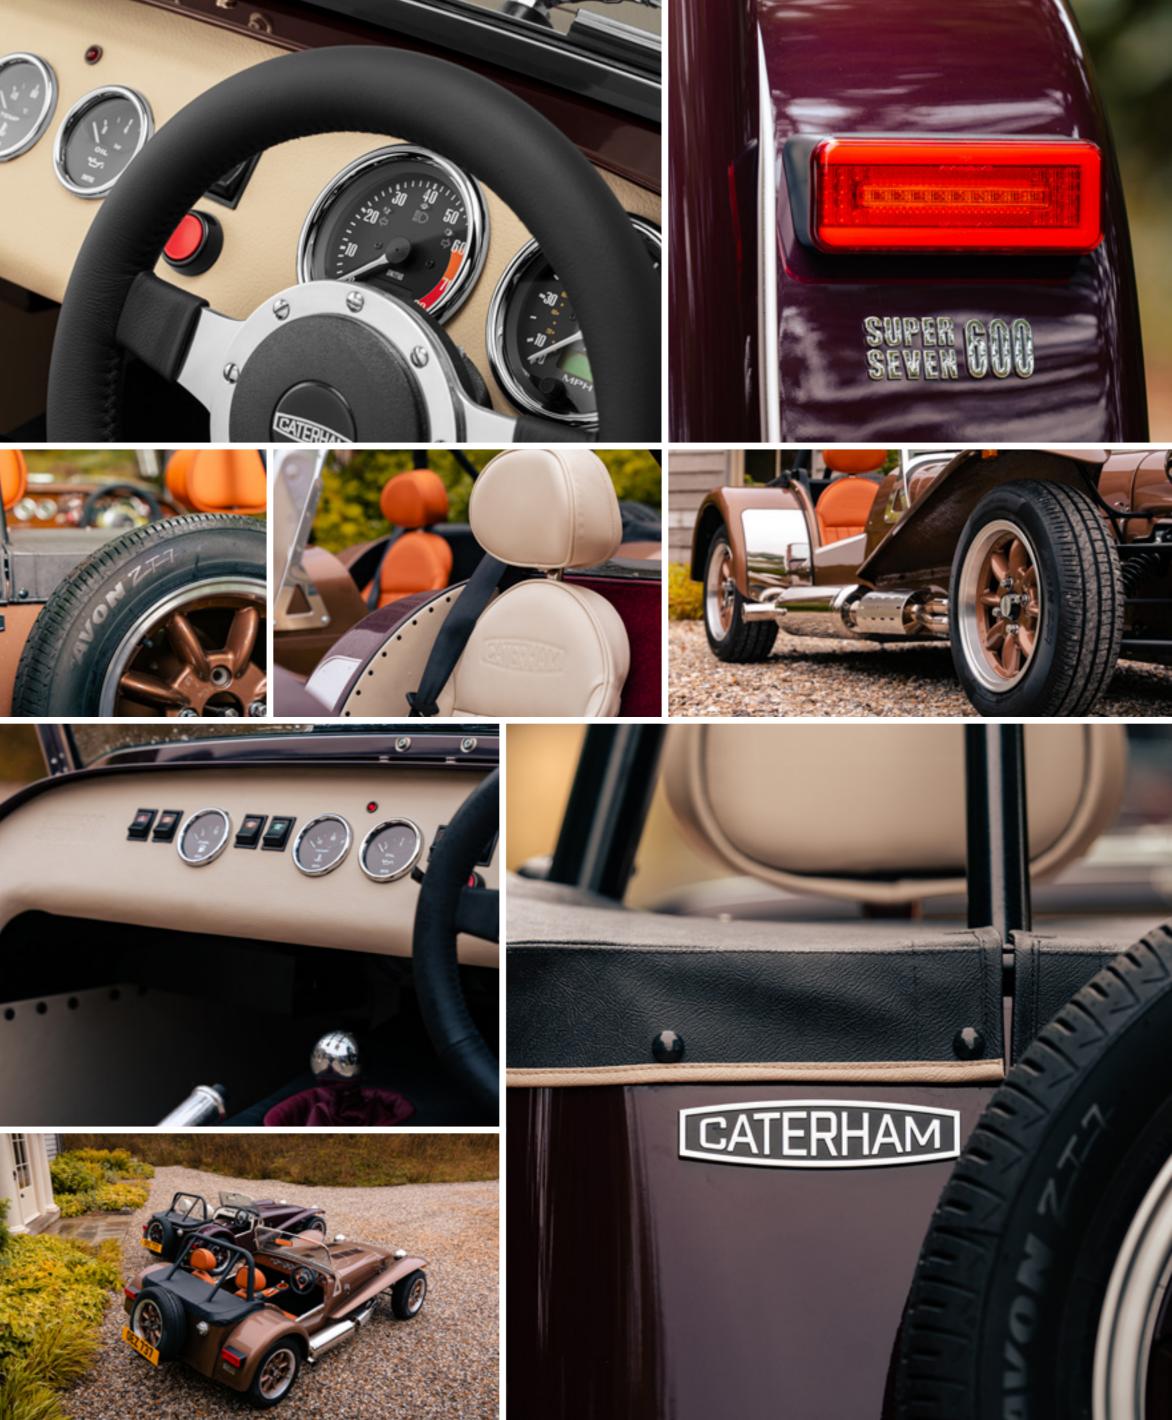

So as we welcome a familiar face back in to our stable we do so with the same spirit of reinvention that defined the 1961 original. Except this time round the Super Seven has chosen to become the ultimate expression of Caterham heritage. Remastered in two variants for a brand new generation of driving enthusiasts to discover and enjoy for themselves.

# NOSTALGIA. IT SNT WHAT IT WAS.

It may look familiar but we can assure you that the new Super Seven is anything but a tribute act. This is vintage re-imagined for the here and now.

Bold styling captures the essence of "retro" without becoming kitsch, or getting tied up in the clichés of rose-tinted nostalgia. And from behind the wheel you'll find a car packed full of the same technical know-how and drivability that defines every Seven we build.

#### ELEVEN EXCLUSIVE PAINT OPTIONS Saxony Serengeti Caribbean Bordeaux Racing Tuscany Grey Green Blue Red Orange Red

CONTACT YOUR LOCAL DEALER FOR MORE INFORMATION