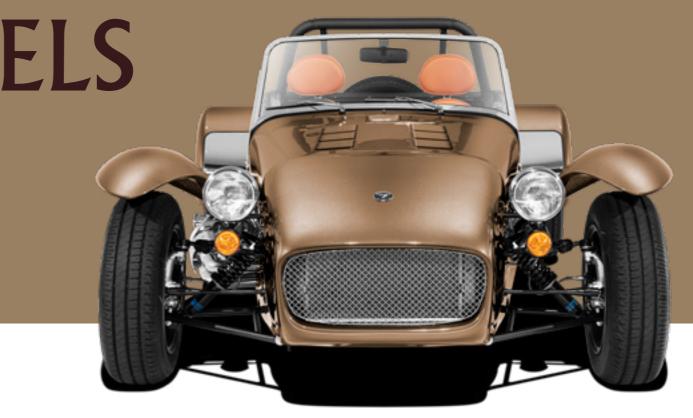

# NOSTALGIA. IT SNT WHAT IT WAS.

It may look familiar but we can assure you that the new Super Seven is anything but a tribute act. This is vintage re-imagined for the here and now.

Bold styling captures the essence of "retro" without becoming kitsch, or getting tied up in the clichés of rose-tinted nostalgia. And from behind the wheel you'll find a car packed full of the same technical know-how and drivability that defines every Seven we build.

So if you're looking for a trip down Memory Lane then the new Super Seven will be more than happy to oblige. After all, it's as good a place as any to start a new adventure.