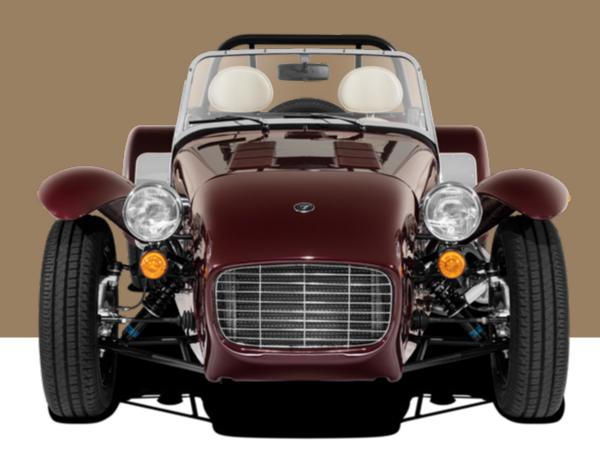

So as we welcome a familiar face back in to our stable we do so with the same spirit of reinvention that defined the 1961 original. Except this time round the Super Seven has chosen to become the ultimate expression of Caterham heritage. Remastered in two variants for a brand new generation of driving enthusiasts to discover and enjoy for themselves.

It may look familiar but we can assure you that the new Super Seven is anything but a tribute act. This is vintage re-imagined for the here and now.

Bold styling captures the essence of "retro" without becoming kitsch, or getting tied up in the clichés of rose-tinted nostalgia. And from behind the wheel you'll find a car packed full of the same technical know-how and drivability that defines every Seven we build.

### ELEVEN EXCLUSIVE PAINT OPTIONS

Racing Green

Caribbean Blue

Tuscany Red

Saxony Grey

Serengeti

Orange

Bordeaux Red

Oxford White

Ashdown

Green

Windsor

Blue

Fawn

Bourbon