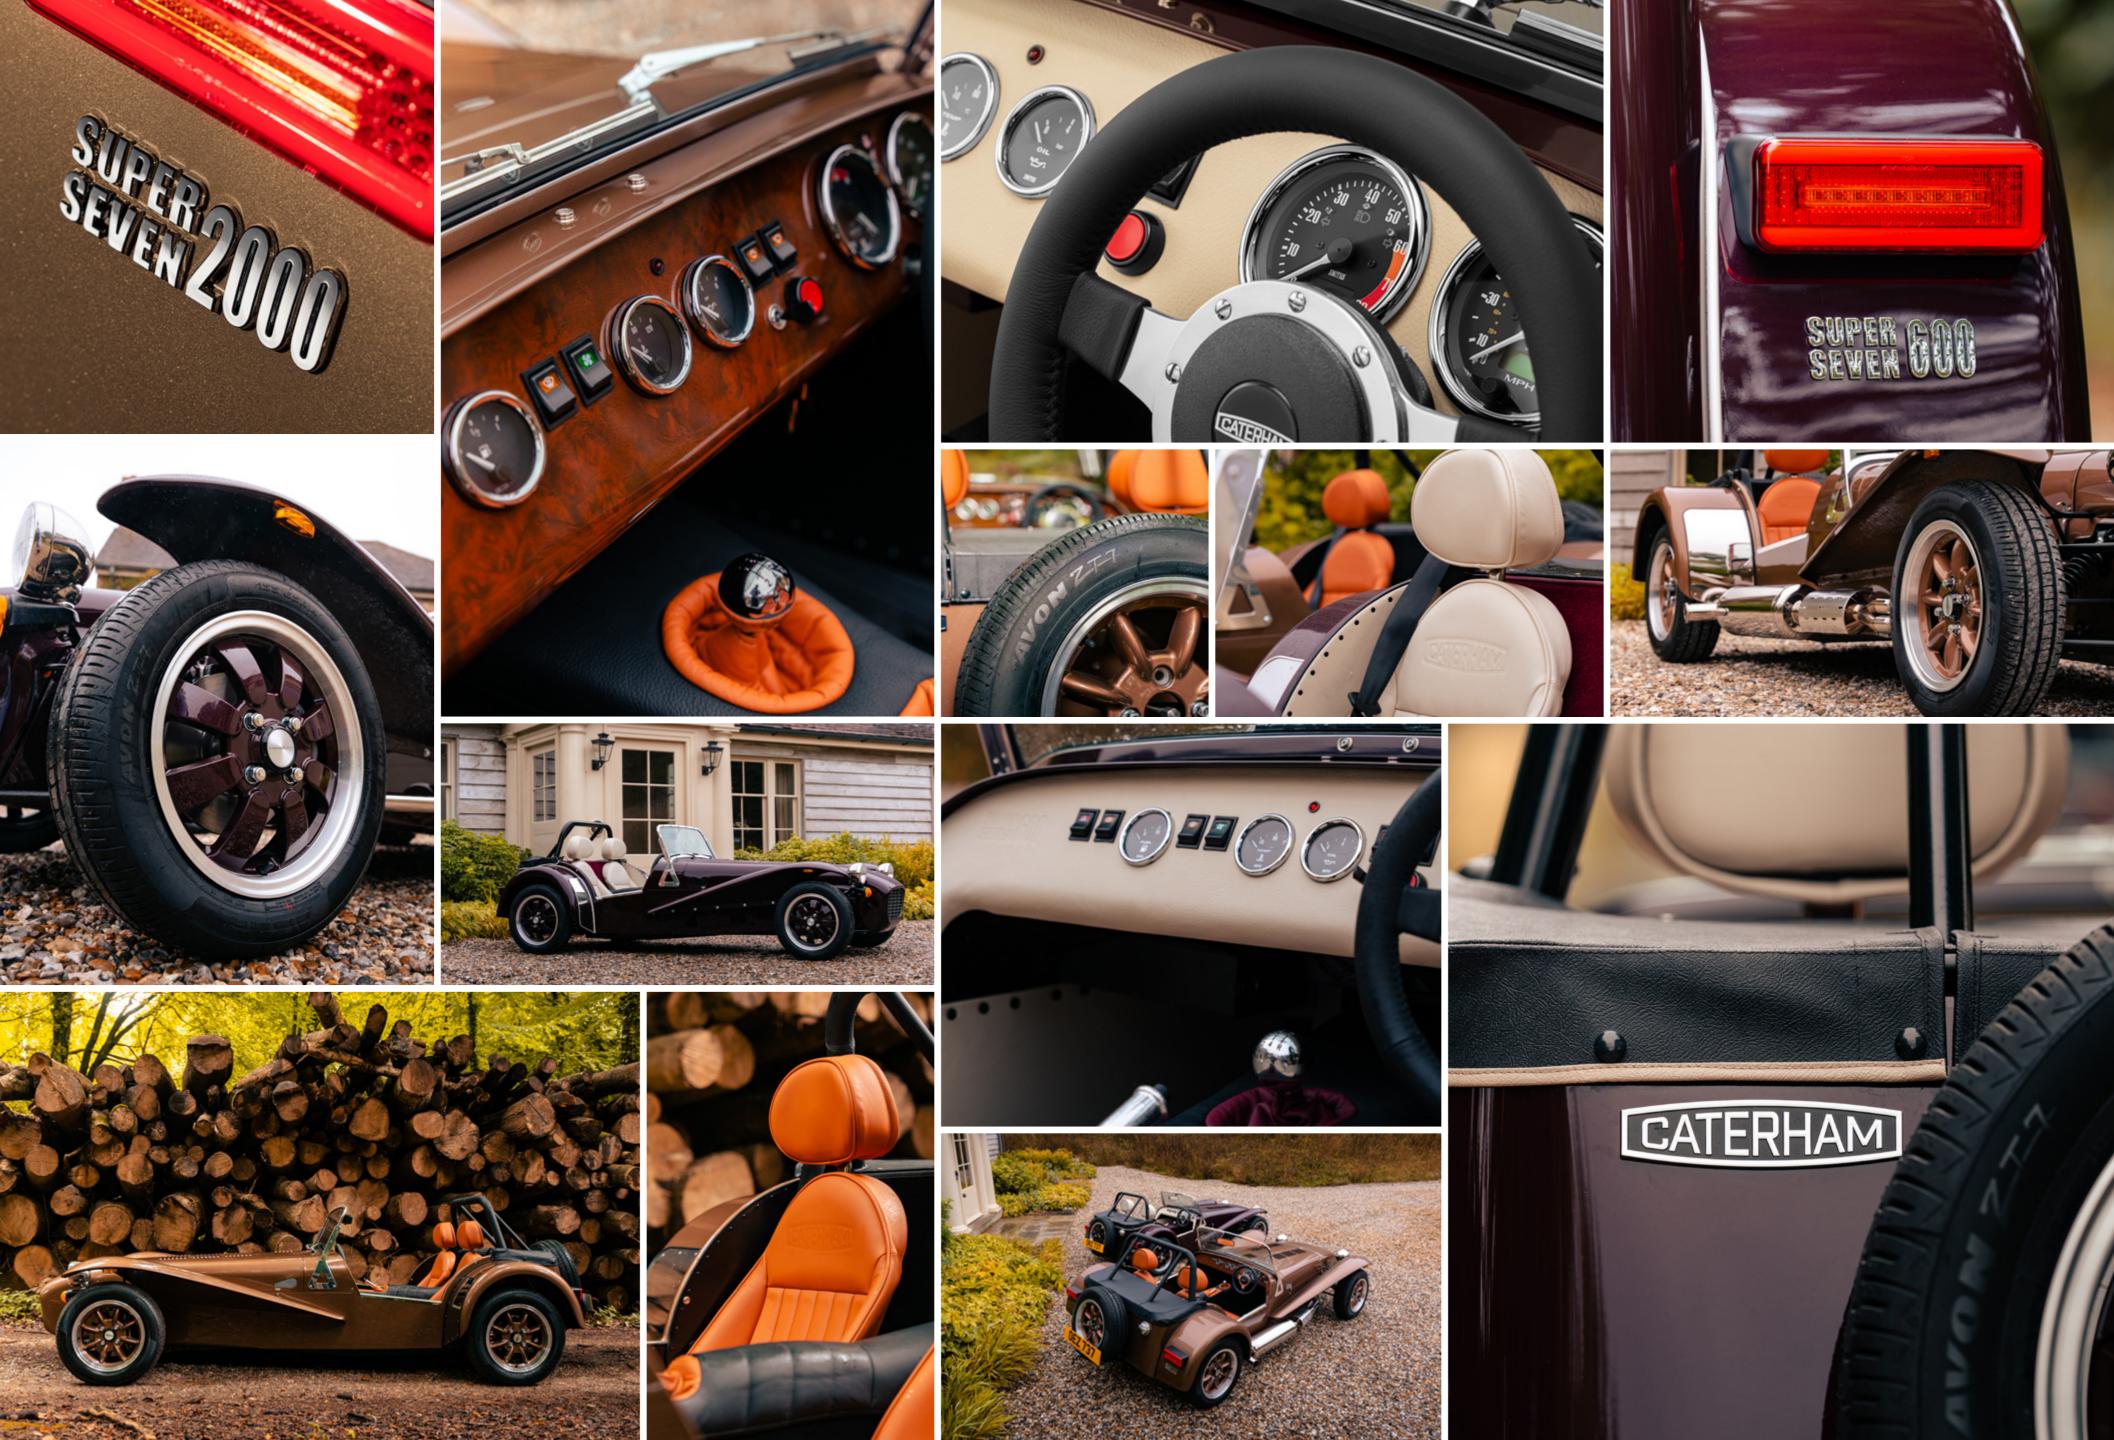

### TWO MODELS

SUPER BUILDING

84 BHP | 0-60 6 9 105 MPH

180 BHP | 0-60 485 | 130 MPH

available as standard or large chassis

### ELEVEN EXCLUSIVE PAINT OPTIONS

Racing Green

Caribbean Blue

Tuscany Red

Saxony Grey

Serengeti

Orange

Bordeaux Red

Oxford White

Ashdown

Green

Windsor

Blue

Fawn

Bourbon