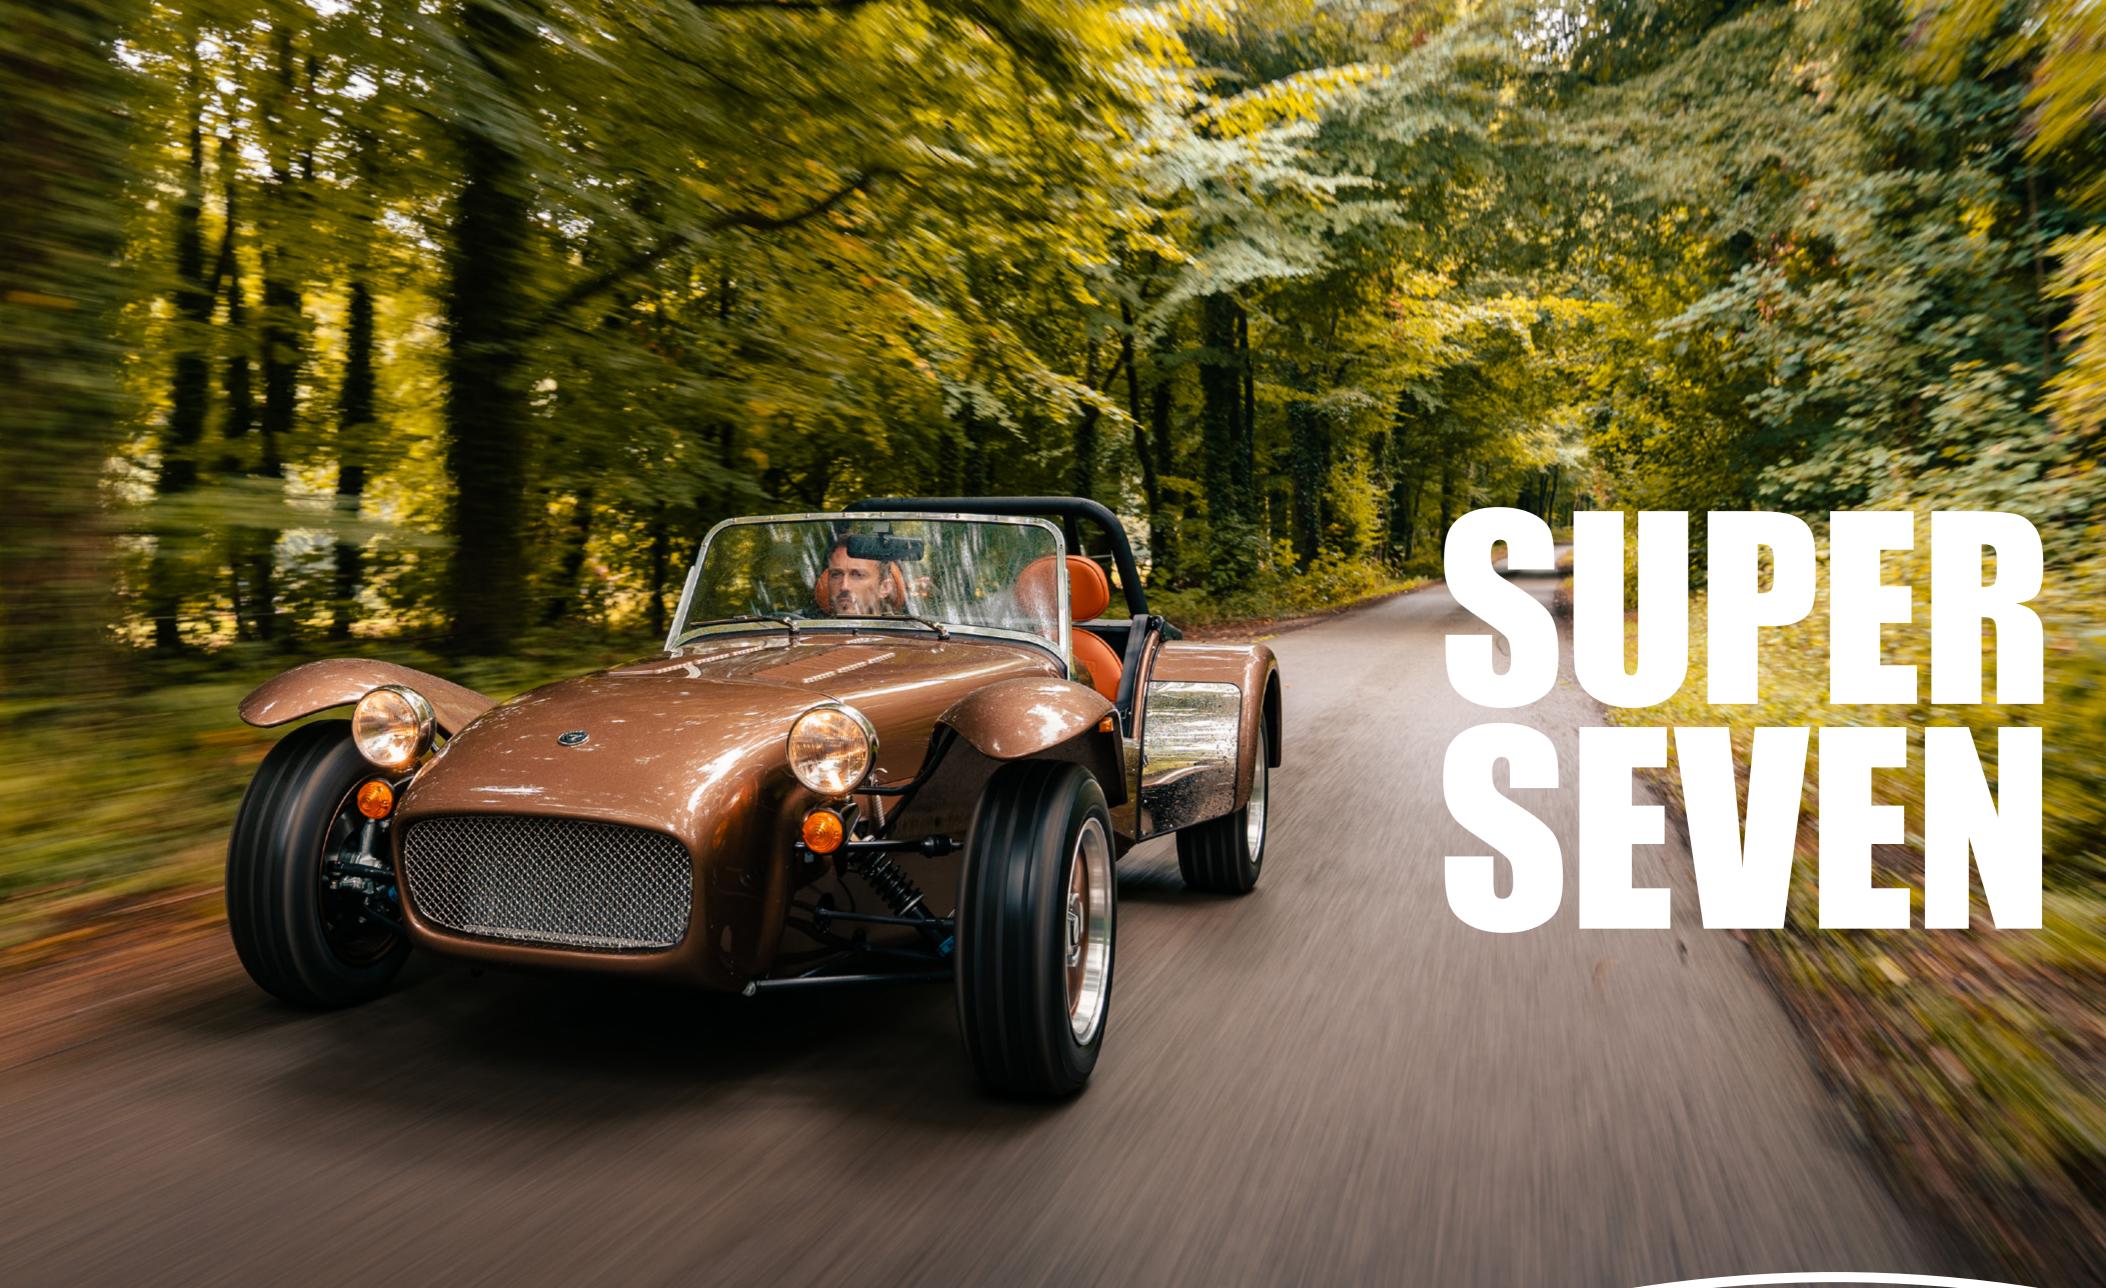

So as we welcome a familiar face back in to our stable we do so with the same spirit of reinvention that defined the 1961 original. Except this time round the Super Seven has chosen to become the ultimate expression of Caterham heritage. Remastered in two variants for a brand new generation of driving enthusiasts to discover and enjoy for themselves.

It may look familiar but we can assure you that the new Super Seven is anything but a tribute act. This is vintage re-imagined for the here and now.

Bold styling captures the essence of "retro" without becoming kitsch, or getting tied up in the clichés of rose-tinted nostalgia. And from behind the wheel you'll find a car packed full of the same technical know-how and drivability that defines every Seven we build.

### TWO MODELS

SUPER BUILDING

84 BHP | 0-60 6 9 105 MPH

180 BHP | 0-60 485 | 130 MPH

available as standard or large chassis