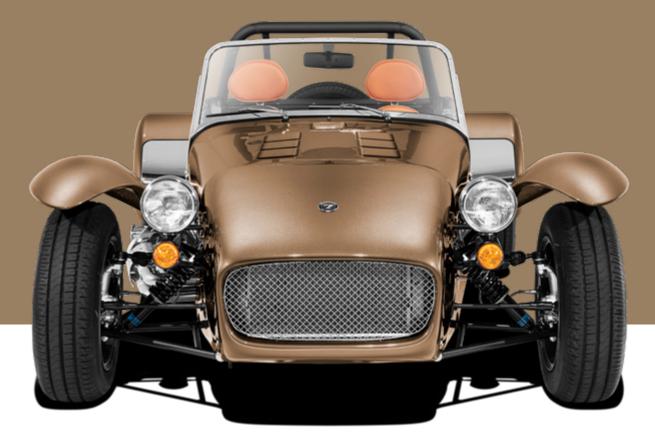

So as we welcome a familiar face back in to our stable we do so with the same spirit of reinvention that defined the 1961 original. Except this time round the Super Seven has chosen to become the ultimate expression of Caterham heritage. Remastered in two variants for a brand new generation of driving enthusiasts to discover and enjoy for themselves.

It may look familiar but we can assure you that the new Super Seven is anything but a tribute act. This is vintage re-imagined for the here and now.

Bold styling captures the essence of "retro" without becoming kitsch, or getting tied up in the clichés of rose-tinted nostalgia. And from behind the wheel you'll find a car packed full of the same technical know-how and drivability that defines every Seven we build.

### ELEVEN EXCLUSIVE PAINT OPTIONS

Racing Green

Caribbean Blue

Tuscany Red

Saxony Grey

Serengeti

Orange

Bordeaux Red

Oxford White

Ashdown

Green

Windsor

Blue

Fawn

Bourbon