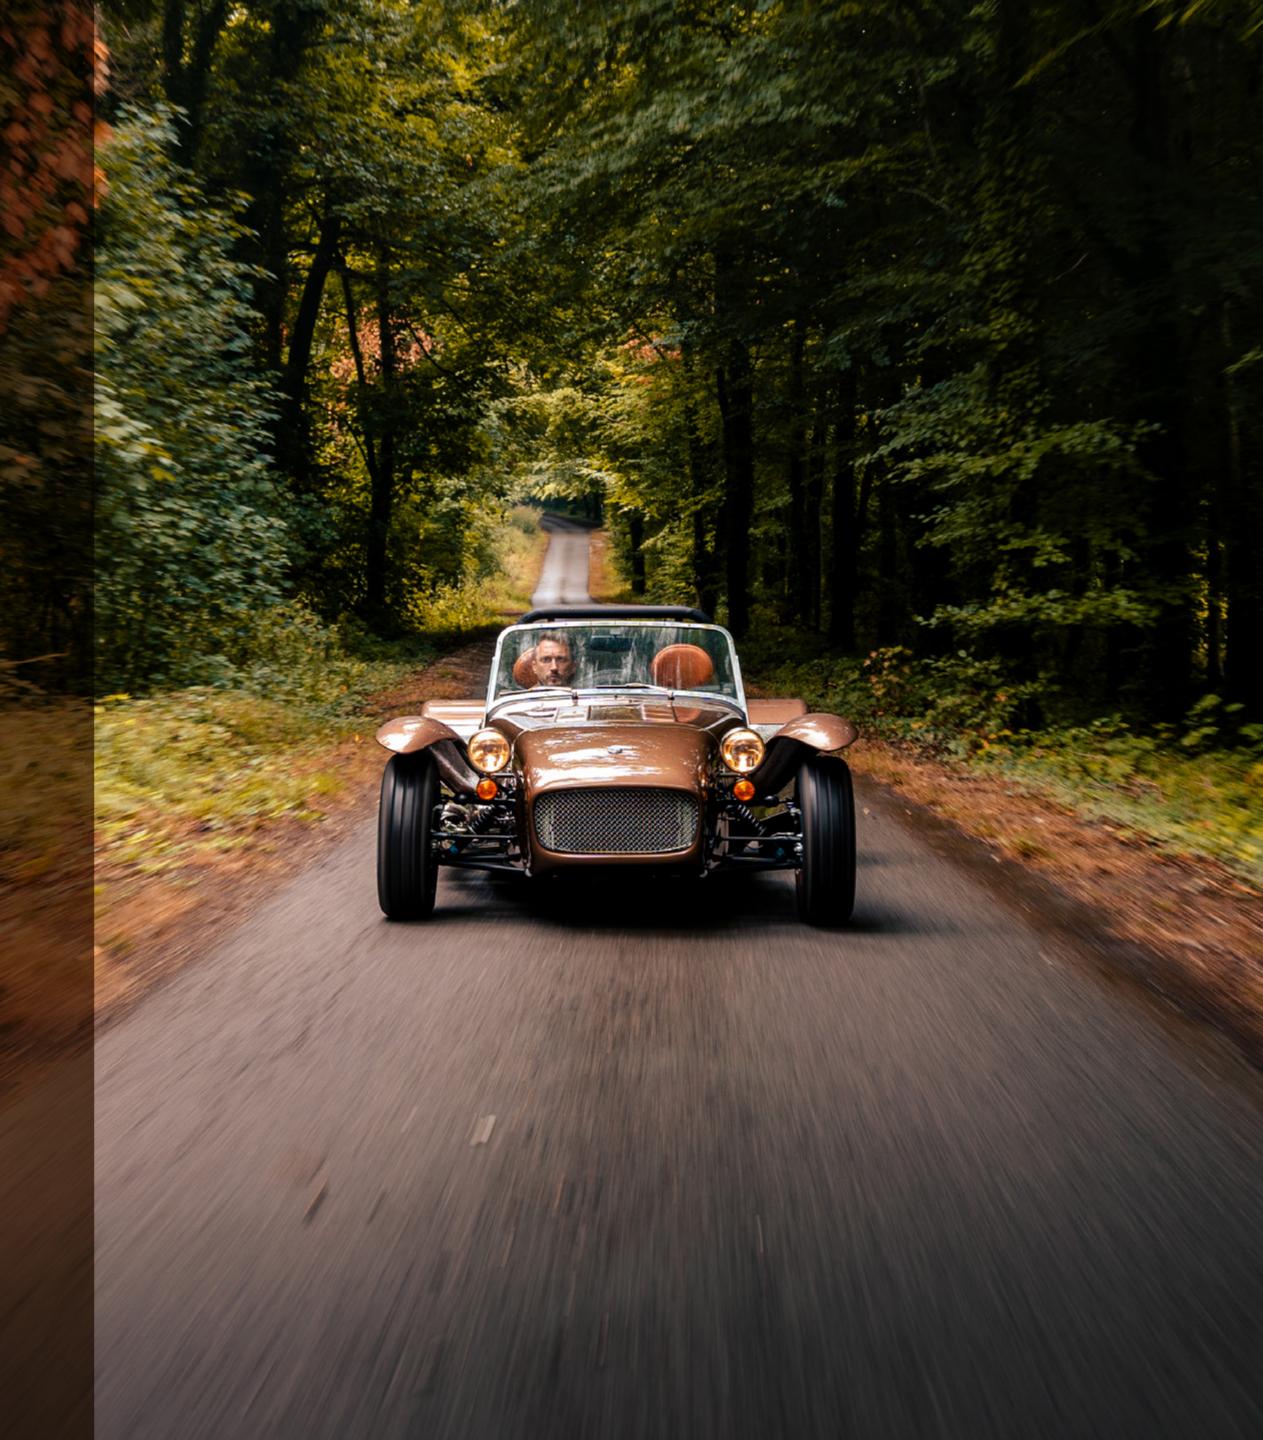

So as we welcome a familiar face back in to our stable we do so with the same spirit of reinvention that defined the 1961 original. Except this time round the Super Seven has chosen to become the ultimate expression of Caterham heritage. Remastered in two variants for a brand new generation of driving enthusiasts to discover and enjoy for themselves.

It may look familiar but we can assure you that the new Super Seven is anything but a tribute act. This is vintage re-imagined for the here and now.

Bold styling captures the essence of "retro" without becoming kitsch, or getting tied up in the clichés of rose-tinted nostalgia. And from behind the wheel you'll find a car packed full of the same technical know-how and drivability that defines every Seven we build.