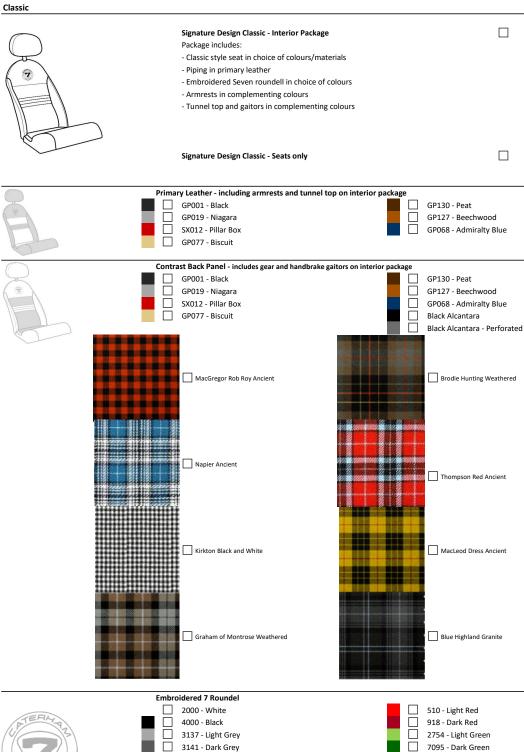

Modern

|                                                                                                                                                                                                                                                                                                                                                                                                                                                                                                                                                                                                                                                                                                                                                                                                                                                                                                                                                                                                                                                                                                                                                                                                                                                                                                                                                                                                                                                                                                                                                                                                                                                                                                                                                                                                                                                                                                                                                                                                                                                                                                                                                                                                                                                                                                                                                                                                                                                                                                                                                                                                                                                                                                                                                                                                                                                                                                                                                                                                                                                                                                                                                                                           | Signature Design Modern - Interior Package<br>Package includes:<br>- Modern style seat in choice of colours/materials<br>- Top stitching in choice of colours<br>- Embroidered Seven roundell in choice of colours<br>- Armrests in complementing colours<br>- Tunnel top and gaitors in complementing colours | ☐ £2,650                                                                                                                                                                          |
|-------------------------------------------------------------------------------------------------------------------------------------------------------------------------------------------------------------------------------------------------------------------------------------------------------------------------------------------------------------------------------------------------------------------------------------------------------------------------------------------------------------------------------------------------------------------------------------------------------------------------------------------------------------------------------------------------------------------------------------------------------------------------------------------------------------------------------------------------------------------------------------------------------------------------------------------------------------------------------------------------------------------------------------------------------------------------------------------------------------------------------------------------------------------------------------------------------------------------------------------------------------------------------------------------------------------------------------------------------------------------------------------------------------------------------------------------------------------------------------------------------------------------------------------------------------------------------------------------------------------------------------------------------------------------------------------------------------------------------------------------------------------------------------------------------------------------------------------------------------------------------------------------------------------------------------------------------------------------------------------------------------------------------------------------------------------------------------------------------------------------------------------------------------------------------------------------------------------------------------------------------------------------------------------------------------------------------------------------------------------------------------------------------------------------------------------------------------------------------------------------------------------------------------------------------------------------------------------------------------------------------------------------------------------------------------------------------------------------------------------------------------------------------------------------------------------------------------------------------------------------------------------------------------------------------------------------------------------------------------------------------------------------------------------------------------------------------------------------------------------------------------------------------------------------------------------|----------------------------------------------------------------------------------------------------------------------------------------------------------------------------------------------------------------------------------------------------------------------------------------------------------------|-----------------------------------------------------------------------------------------------------------------------------------------------------------------------------------|
| 1a                                                                                                                                                                                                                                                                                                                                                                                                                                                                                                                                                                                                                                                                                                                                                                                                                                                                                                                                                                                                                                                                                                                                                                                                                                                                                                                                                                                                                                                                                                                                                                                                                                                                                                                                                                                                                                                                                                                                                                                                                                                                                                                                                                                                                                                                                                                                                                                                                                                                                                                                                                                                                                                                                                                                                                                                                                                                                                                                                                                                                                                                                                                                                                                        | Signature Design Modern - Seats only                                                                                                                                                                                                                                                                           | <b>£2,150</b>                                                                                                                                                                     |
| Prima                                                                                                                                                                                                                                                                                                                                                                                                                                                                                                                                                                                                                                                                                                                                                                                                                                                                                                                                                                                                                                                                                                                                                                                                                                                                                                                                                                                                                                                                                                                                                                                                                                                                                                                                                                                                                                                                                                                                                                                                                                                                                                                                                                                                                                                                                                                                                                                                                                                                                                                                                                                                                                                                                                                                                                                                                                                                                                                                                                                                                                                                                                                                                                                     | ry Leather - including armrests and tunnel top on interior package<br>GP001 - Black<br>GP019 - Niagara<br>SX012 - Pillar Box<br>GP077 - Biscuit                                                                                                                                                                | GP130 - Peat<br>GP127 - Beechwood<br>GP068 - Admiralty Blue                                                                                                                       |
| Contr<br>Contr<br>Contr<br>Contr<br>Contr<br>Contr<br>Contr<br>Contr<br>Contr<br>Contr<br>Contr<br>Contr<br>Contr<br>Contr<br>Contr<br>Contr<br>Contr<br>Contr<br>Contr<br>Contr<br>Contr<br>Contr<br>Contr<br>Contr<br>Contr<br>Contr<br>Contr<br>Contr<br>Contr<br>Contr<br>Contr<br>Contr<br>Contr<br>Contr<br>Contr<br>Contr<br>Contr<br>Contr<br>Contr<br>Contr<br>Contr<br>Contr<br>Contr<br>Contr<br>Contr<br>Contr<br>Contr<br>Contr<br>Contr<br>Contr<br>Contr<br>Contr<br>Contr<br>Contr<br>Contr<br>Contr<br>Contr<br>Contr<br>Contr<br>Contr<br>Contr<br>Contr<br>Contr<br>Contr<br>Contr<br>Contr<br>Contr<br>Contr<br>Contr<br>Contr<br>Contr<br>Contr<br>Contr<br>Contr<br>Contr<br>Contr<br>Contr<br>Contr<br>Contr<br>Contr<br>Contr<br>Contr<br>Contr<br>Contr<br>Contr<br>Contr<br>Contr<br>Contr<br>Contr<br>Contr<br>Contr<br>Contr<br>Contr<br>Contr<br>Contr<br>Contr<br>Contr<br>Contr<br>Contr<br>Contr<br>Contr<br>Contr<br>Contr<br>Contr<br>Contr<br>Contr<br>Contr<br>Contr<br>Contr<br>Contr<br>Contr<br>Contr<br>Contr<br>Contr<br>Contr<br>Contr<br>Contr<br>Contr<br>Contr<br>Contr<br>Contr<br>Contr<br>Contr<br>Contr<br>Contr<br>Contr<br>Contr<br>Contr<br>Contr<br>Contr<br>Contr<br>Contr<br>Contr<br>Contr<br>Contr<br>Contr<br>Contr<br>Contr<br>Contr<br>Contr<br>Contr<br>Contr<br>Contr<br>Contr<br>Contr<br>Contr<br>Contr<br>Contr<br>Contr<br>Contr<br>Contr<br>Contr<br>Contr<br>Contr<br>Contr<br>Contr<br>Contr<br>Contr<br>Contr<br>Contr<br>Contr<br>Contr<br>Contr<br>Contr<br>Contr<br>Contr<br>Contr<br>Contr<br>Contr<br>Contr<br>Contr<br>Contr<br>Contr<br>Contr<br>Contr<br>Contr<br>Contr<br>Contr<br>Contr<br>Contr<br>Contr<br>Contr<br>Contr<br>Contr<br>Contr<br>Contr<br>Contr<br>Contr<br>Contr<br>Contr<br>Contr<br>Contr<br>Contr<br>Contr<br>Contr<br>Contr<br>Contr<br>Contr<br>Contr<br>Contr<br>Contr<br>Contr<br>Contr<br>Contr<br>Contr<br>Contr<br>Contr<br>Contr<br>Contr<br>Contr<br>Contr<br>Contr<br>Contr<br>Contr<br>Contr<br>Contr<br>Contr<br>Contr<br>Contr<br>Contr<br>Contr<br>Contr<br>Contr<br>Contr<br>Contr<br>Contr<br>Contr<br>Contr<br>Contr<br>Contr<br>Contr<br>Contr<br>Contr<br>Contr<br>Contr<br>Contr<br>Contr<br>Contr<br>Contr<br>Contr<br>Contr<br>Contr<br>Contr<br>Contr<br>Contr<br>Contr<br>Contr<br>Contr<br>Contr<br>Contr<br>Contr<br>Contr<br>Contr<br>Contr<br>Contr<br>Contr<br>Contr<br>Contr<br>Contr<br>Contr<br>Contr<br>Contr<br>Contr<br>Contr<br>Contr<br>Contr<br>Contr<br>Contr<br>Contr<br>Contr<br>Contr<br>Contr<br>Contr<br>Contr<br>Contr<br>Contr<br>Contr<br>Contr<br>Contr<br>Contr<br>Contr<br>Contr<br>Contr<br>Contr<br>Contr<br>Contr<br>Contr<br>Contr<br>Contr<br>Contr<br>Contr<br>Contr<br>Contr<br>Contr<br>Contr<br>Contr<br>Contr<br>Contr<br>Contr<br>Contr<br>Contr<br>Contr<br>Contr<br>Contr<br>Contr<br>Contr<br>Contr<br>Contr<br>Contr<br>Contr<br>Contr<br>Contr<br>Contr<br>Contr<br>Contr<br>Contr<br>Contr<br>Contr<br>Contr<br>Contr<br>Contr<br>Contr<br>Contr<br>Contr<br>Contr<br>Contr<br>Contr<br>Contr<br>Contr<br>Contr<br>Contr<br>Contr<br>Contr<br>Contr<br>Contr<br>Contr<br>Contr<br>Contr<br>Contr<br>Contr<br>Contr | ast Back Panel GP001 - Black GP019 - Niagara SX012 - Pillar Box GP077 - Biscuit                                                                                                                                                                                                                                | GP130 - Peat<br>GP127 - Beechwood<br>GP068 - Admiralty Blue<br>Black Alcantara<br>Black Alcantara - Perforated                                                                    |
| Highli                                                                                                                                                                                                                                                                                                                                                                                                                                                                                                                                                                                                                                                                                                                                                                                                                                                                                                                                                                                                                                                                                                                                                                                                                                                                                                                                                                                                                                                                                                                                                                                                                                                                                                                                                                                                                                                                                                                                                                                                                                                                                                                                                                                                                                                                                                                                                                                                                                                                                                                                                                                                                                                                                                                                                                                                                                                                                                                                                                                                                                                                                                                                                                                    | ght Centre Stripe - includes gear and handbrake gaitors on interior p<br>GP001 - Black<br>GP019 - Niagara<br>SX012 - Pillar Box<br>GP077 - Biscuit                                                                                                                                                             | ackage<br>GP130 - Peat<br>GP127 - Beechwood<br>GP068 - Admiralty Blue<br>Black Alcantara<br>Black Alcantara - Perforated                                                          |
|                                                                                                                                                                                                                                                                                                                                                                                                                                                                                                                                                                                                                                                                                                                                                                                                                                                                                                                                                                                                                                                                                                                                                                                                                                                                                                                                                                                                                                                                                                                                                                                                                                                                                                                                                                                                                                                                                                                                                                                                                                                                                                                                                                                                                                                                                                                                                                                                                                                                                                                                                                                                                                                                                                                                                                                                                                                                                                                                                                                                                                                                                                                                                                                           | bidered 7 Roundel and Top Stitching 2000 - White 4000 - Black 3137 - Light Grey 3141 - Dark Grey 3133 - Light Blue 3134 - Mid Blue 825 - Dark Blue                                                                                                                                                             | 510 - Light Red         918 - Dark Red         2754 - Light Green         7095 - Dark Green         3361 - Yellow         3516 - Orange         3128 - Brown         5499 - Beige |

£2,650

£2,150

 3133 - Light Blue

3134 - Mid Blue

825 - Dark Blue

MacLeod Dress Ancient Blue Highland Granite

510 - Light Red 918 - Dark Red 2754 - Light Green 7095 - Dark Green 3361 - Yellow 3516 - Orange 3128 - Brown 5499 - Beige